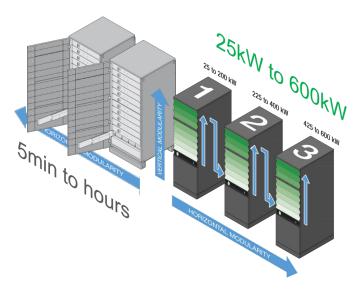

Real & riskless scalability 25→600kW

FW automatic alignment Power modules autotest

Ready for new storage

Eff = 96.5%, Energy saving

PF = 1 reduced Cost/kW

# Avoiding Initial Oversize thanks to Modularity *Modular design*

TOTALLY SCALABLE PAY ONLY IF / WHEN YOU NEED

Ideal for incremental evolutions

Scalable design

PAY AS YOU NEED

### Real & Riskless Scalability **Breakthrough innovation**