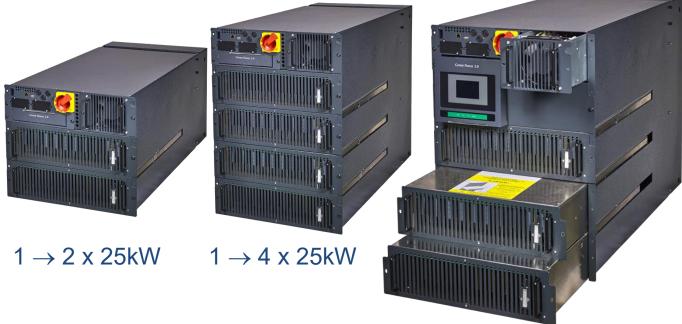

Real & riskless scalability 25→600kW

FW automatic alignment Power modules autotest

Ready for new storage

Eff = 96.5%, Energy saving

PF = 1 reduced Cost/kW

# Avoiding Initial Oversize thanks to Modularity *Modular design*

TOTALLY SCALABLE PAY ONLY IF / WHEN YOU NEED

Ideal for incremental evolutions

Scalable design

PAY AS YOU NEED

### Real & Riskless Scalability **Breakthrough innovation**