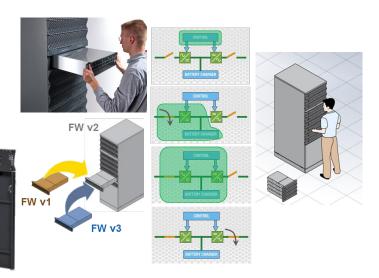

### High Availability through minimum repairing time Hot-Swap Design

#### MAXIMUM AVAILABILITY

Committed to High
Reliability
MODULES RELIABILITY
> 1.000.000h MTBF

Fully Modular & Scalable Sub Rack

Easy to integrate: 19" cabinet compatible

#### CAN DO IT BY YOURSELF