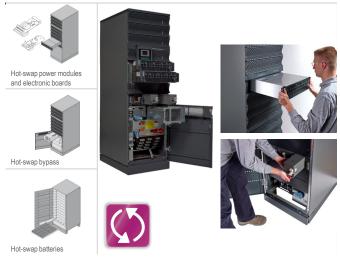

### High Availability through minimum repairing time Hot-Swap Design

#### MAXIMUM AVAILABILITY

Committed to High
Reliability
MODULES RELIABILITY
> 1.000.000h MTBF

Fully Modular & Scalable Sub Rack

Easy to integrate: 19" cabinet compatible