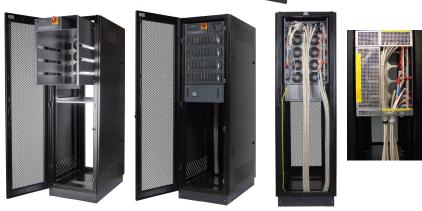

# High Availability through fault tolerant design Redundant Design

#### TOTAL RESILIENCE

- $\rightarrow$  no single-point-of-failure
- → disconnection with galvanic separation

Centralized Aux Mains Bypass

- → no single-point-of-failure
- → high short-circuit current
- → mechanically segregated

Vital parts are redundant