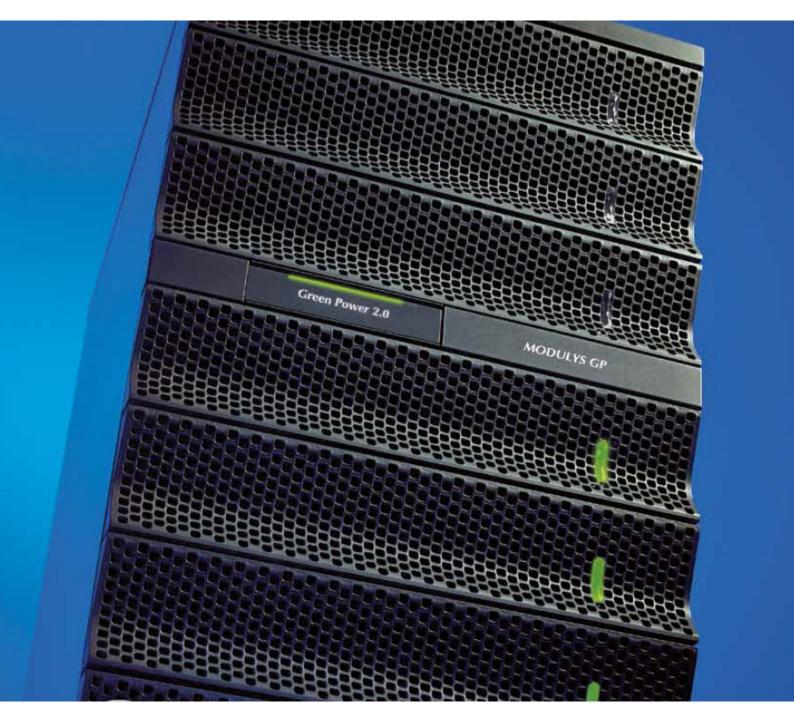

## **MODULYS GP**

Green Power 2.0 range Modular UPS from 25 to 600 kW

# MODULYS GP 2.0 A unique solution

Fully modular design **Everything** plug-in

Total redundant design No Single Point of Failure Power Module's MTBF≥1.000.000h

No-end-of life

Enhanced service Safe and riskless Reduced MTTR

Real & riskless scalability 25→600kW

FW automatic alignment Power modules autotest

Ready for new storage

Eff = 96.5%, Energy saving

PF = 1 reduced Cost/kW