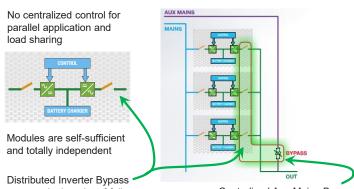

# High Availability through fault tolerant design Redundant Design

#### TOTAL RESILIENCE

- $\rightarrow$  no single-point-of-failure
- → disconnection with galvanic separation

Centralized Aux Mains Bypass

- → no single-point-of-failure
- → high short-circuit current
- → mechanically segregated

Vital parts are redundant